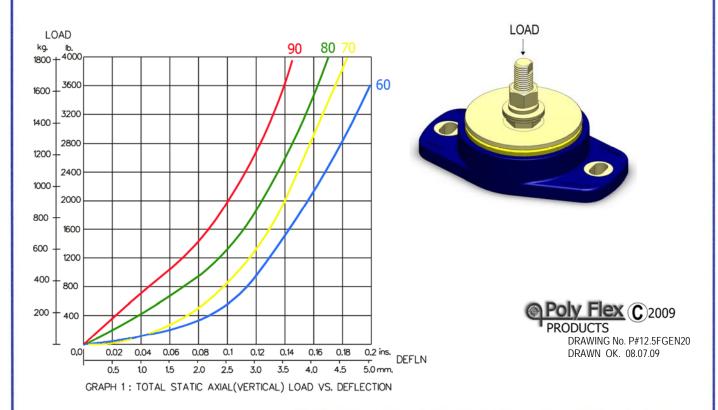

• ALL METAL PARTS - SA5 COBALT ZINC PLATED

| CORE COLOUR | SHORE HARDNESS |
|-------------|----------------|
| BLUE        | 60             |
| YELLOW      | 70             |
| GREEN       | 80             |
| RED         | 90             |

Overall Height Lowest Adjustable Height Ø125 9 9 227 180 Metal Insert with a 25mm x 16.5mm Slot 9

THE FOLLOWING DATA IS SUPPLIED AS A GUIDE ONLY. PRODUCT SPECIFICATIONS AND DATA SHEETS ARE SUBJECT TO CHANGE WITHOUT NOTICE.