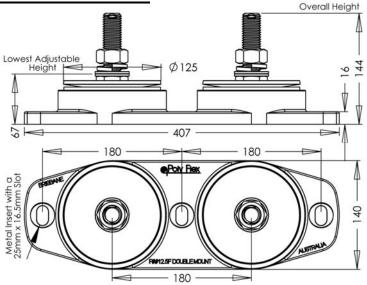

## **POLY FLEX DATA SHEET**

PRODUCT: MOUNT P-SYSTEM

SERIES: .5F GENSET SERIES

MODEL: P##12.5F 125-12-24 (\_\_\_) GEN

|   | MATERIAL SPECIFICATION                     |
|---|--------------------------------------------|
| • | ENGINEERING GRADE HEAT CURED POLYMER ALLOY |

• ALL METAL PARTS – SA5 COBALT ZINC PLATED

| CORE COLOUR | SHORE HARDNESS |
|-------------|----------------|
| BLUE        | 60             |
| YELLOW      | 70             |
| GREEN       | 80             |
| RED         | 90             |