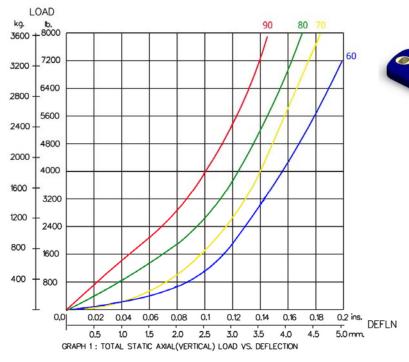

• ALL METAL PARTS – SA5 COBALT ZINC PLATED

| CORE COLOUR | SHORE HARDNESS |
|-------------|----------------|
| BLUE        | 60             |
| YELLOW      | 70             |
| GREEN       | 80             |
| RED         | 90             |

THE FOLLOWING DATA IS SUPPLIED AS A GUIDE ONLY.
PRODUCT SPECIFICATIONS AND DATA SHEETS ARE SUBJECT TO CHANGE WITHOUT NOTICE.

POLY FIEX © 2009
PRODUCTS
DRAWING No. P##12.5FGEN24
DRAWN OK. 08.07.09

THE ABOVE DATA IS SUPPLIED AS A CUDE ONLY PRODUCT SPECIFICATIONS AND DATA SHEETS ARE SUBJECT TO CHANGE WITHOUT NOTICE.