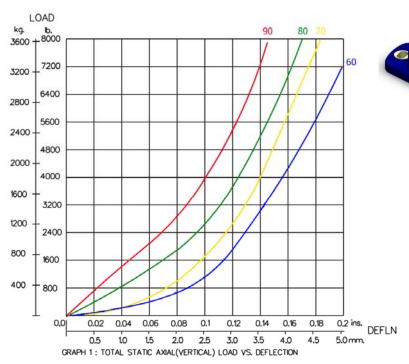

| CORE COLOUR | SHORE HARDNESS |
|-------------|----------------|
| BLUE        | 60             |
| YELLOW      | 70             |
| GREEN       | 80             |
| RED         | 90             |

THE FOLLOWING DATA IS SUPPLIED AS A GUIDE ONLY.
PRODUCT SPECIFICATIONS AND DATA SHEETS ARE SUBJECT TO CHANGE WITHOUT NOTICE.