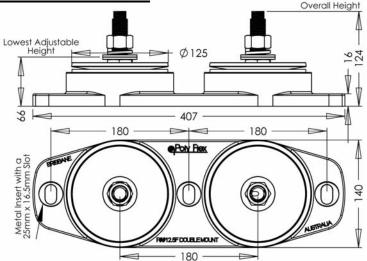

## **POLY FLEX DATA SHEET**

PRODUCT: MOUNT P-SYSTEM

SERIES: .5F GENSET SERIES

MODEL: P##12.5F 125-12-20 (\_\_) GEN

| MATERIAL | SPECIFICATION |
|----------|---------------|

- ENGINEERING GRADE HEAT CURED POLYMER ALLOY
- ALL METAL PARTS SA5 COBALT ZINC PLATED