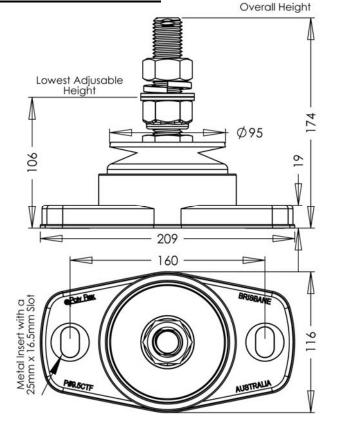

## POLY FLEX DATA SHEET

PRODUCT: MOUNT P-SYSTEM

SERIES: .5CTF SERIES

MODEL: P#9.5CTF 100-25-24 (\_\_)

|   | MATERIAL SPECIFICATION                     |
|---|--------------------------------------------|
| • | ENGINEERING GRADE HEAT CURED POLYMER ALLOY |

• ALL METAL PARTS – SA5 COBALT ZINC PLATED

| CORE COLOUR | SHORE HARDNESS |
|-------------|----------------|
| ORANGE      | 50             |
| BLUE        | 60             |
| YELLOW      | 70             |
| GREEN       | 80             |
| RED         | 90             |
|             |                |