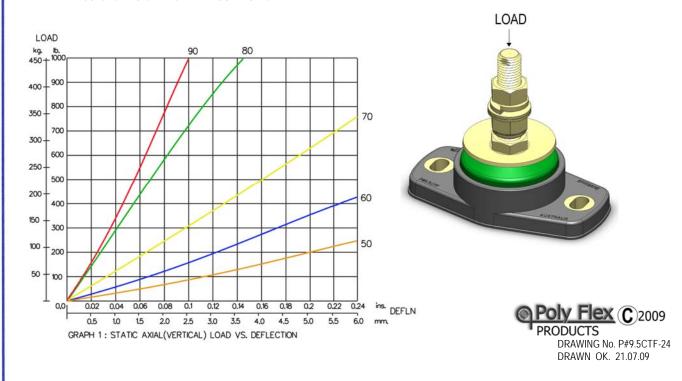

• ALL METAL PARTS – SA5 COBALT ZINC PLATED

| CORE COLOUR | SHORE HARDNESS |
|-------------|----------------|
| ORANGE      | 50             |
| BLUE        | 60             |
| YELLOW      | 70             |
| GREEN       | 80             |
| RED         | 90             |
|             |                |

THE FOLLOWING DATA IS SUPPLIED AS A GUIDE ONLY.
PRODUCT SPECIFICATIONS AND DATA SHEETS ARE SUBJECT TO CHANGE WITHOUT NOTICE.

26-28 Tubbs Street, Clontarf, Queensland 4019. Australia. PO Box 3153, Clontarf, Queensland 4019. Australia. Ph: 07 3284 2799 Fax: 07 3284 2672 : Int code prefix 617