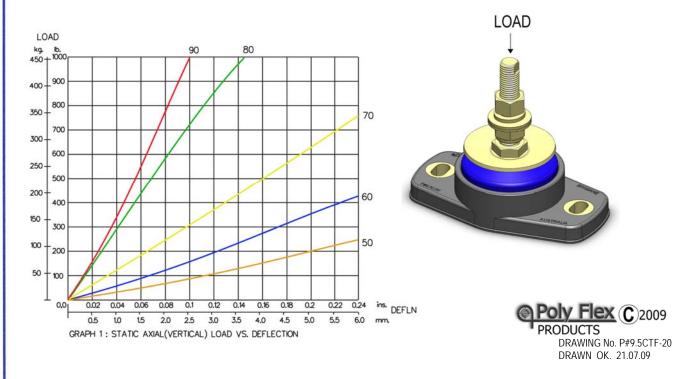

| CORE COLOUR | SHORE HARDNESS |
|-------------|----------------|
| ORANGE      | 50             |
| BLUE        | 60             |
| YELLOW      | 70             |
| GREEN       | 80             |
| RED         | 90             |
|             |                |

THE FOLLOWING DATA IS SUPPLIED AS A GUIDE ONLY.
PRODUCT SPECIFICATIONS AND DATA SHEETS ARE SUBJECT TO CHANGE WITHOUT NOTICE.

26-28 Tubbs Street, Clontarf, Queensland 4019. Australia. PO Box 3153, Clontarf, Queensland 4019. Australia. Ph: 07 3284 2799 Fax: 07 3284 2672 : Int code prefix 617