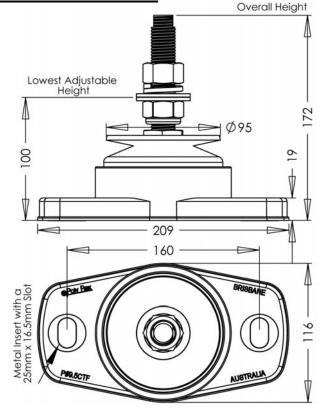

## POLY FLEX DATA SHEET

PRODUCT: MOUNT P-SYSTEM

SERIES: .5CTF SERIES

MODEL: P#9.5CTF 100-25-20 (\_\_)

|   | MATERIAL SPECIFICATION                     |
|---|--------------------------------------------|
| • | ENGINEERING GRADE HEAT CURED POLYMER ALLOY |
| • | ALL METAL PARTS – SA5 COBALT ZINC PLATED   |