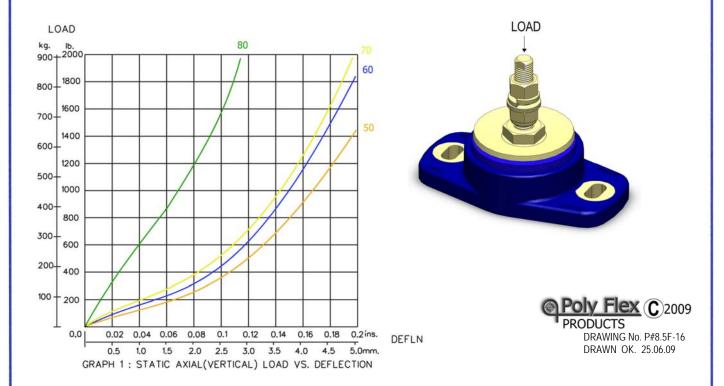

• ALL METAL PARTS – SA5 COBALT ZINC PLATED

| CORE COLOUR | SHORE HARDNESS |
|-------------|----------------|
| ORANGE      | 50             |
| BLUE        | 60             |
| YELLOW      | 70             |
| GREEN       | 80             |
|             |                |

Poverall Insert with a 25 mm x 13.5 mm Slot with a 25 mm x 13.5 mm Slot with a 25 mm

THE FOLLOWING DATA IS SUPPLIED AS A GUIDE ONLY.

PRODUCT SPECIFICATIONS AND DATA SHEETS ARE SUBJECT TO CHANGE WITHOUT NOTICE.