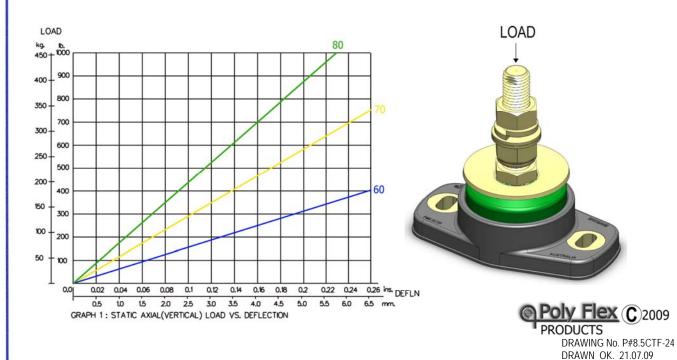

| • | ALL METAL | PARTS - | SA5 | COBALT | ZINC PLATED |  |
|---|-----------|---------|-----|--------|-------------|--|
|   |           |         |     |        |             |  |

| CORE COLOUR | SHORE HARDNESS |
|-------------|----------------|
| BLUE        | 60             |
| YELLOW      | 70             |
| GREEN       | 80             |

Netal Insert with a 25 mm Slot with a 25 mm Slot

THE FOLLOWING DATA IS SUPPLIED AS A GUIDE ONLY.
PRODUCT SPECIFICATIONS AND DATA SHEETS ARE SUBJECT TO CHANGE WITHOUT NOTICE.

26-28 Tubbs Street, Clontarf, Queensland 4019. Australia. PO Box 3153, Clontarf, Queensland 4019. Australia. Ph: 07 3284 2799 Fax: 07 3284 2672 : Int code prefix 617