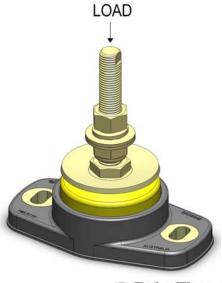

## POLY FLEX DATA SHEET

PRODUCT: MOUNT P-SYSTEM

SERIES: .5CTF SERIES

MODEL: P#8.5CTF90-30-20 (\_\_\_) EXT

| MATERIAL SPECIFICATION                     |
|--------------------------------------------|
| ENGINEERING GRADE HEAT CURED POLYMER ALLOY |

Overall Height

THE FOLLOWING DATA IS SUPPLIED AS A GUIDE ONLY.

PRODUCT SPECIFICATIONS AND DATA SHEETS ARE SUBJECT TO CHANGE WITHOUT NOTICE.

PRODUCTS
DRAWING No. P#8.5CTF-20X
DRAWN OK. 21.07.09

26-28 Tubbs Street, Clontarf, Queensland 4019. Australia. PO Box 3153, Clontarf, Queensland 4019. Australia. Ph: 07 3284 2799 Fax: 07 3284 2672 : Int code prefix 617