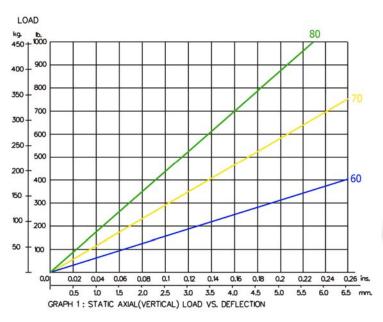

ALL METAL PARTS – SA5 COBALT ZINC PLATED

| CORE COLOUR | SHORE HARDNESS |
|-------------|----------------|
| BLUE        | 60             |
| YELLOW      | 70             |
| GREEN       | 80             |