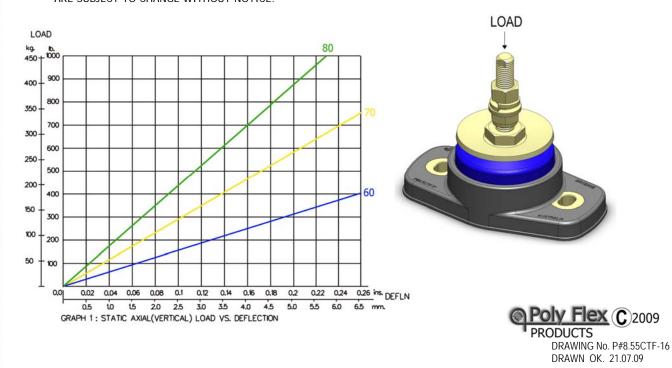

| CORE COLOUR | SHORE HARDNESS |
|-------------|----------------|
| BLUE        | 60             |
| YELLOW      | 70             |
| GREEN       | 80             |

THE FOLLOWING DATA IS SUPPLIED AS A GUIDE ONLY.
PRODUCT SPECIFICATIONS AND DATA SHEETS ARE SUBJECT TO CHANGE WITHOUT NOTICE.