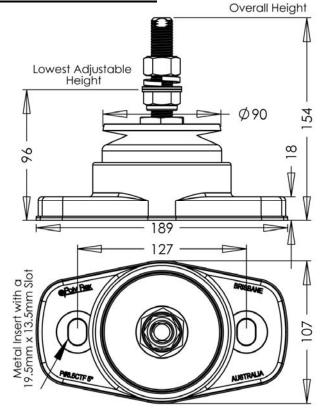

## POLY FLEX DATA SHEET

PRODUCT: MOUNT P-SYSTEM

SERIES: .5CTF SERIES

MODEL: P#8.5CTF (5") 90-30-16 (\_\_)

| MATERIAL SPECIFICATION                                       |
|--------------------------------------------------------------|
| ENGINEERING GRADE HEAT CURED POLYMER ALLOY                   |
| <ul> <li>ALL METAL PARTS – SA5 COBALT ZINC PLATED</li> </ul> |

| CORE COLOUR | SHORE HARDNESS |
|-------------|----------------|
| BLUE        | 60             |
| YELLOW      | 70             |
| GREEN       | 80             |

THE FOLLOWING DATA IS SUPPLIED AS A GUIDE ONLY.
PRODUCT SPECIFICATIONS AND DATA SHEETS ARE SUBJECT TO CHANGE WITHOUT NOTICE.