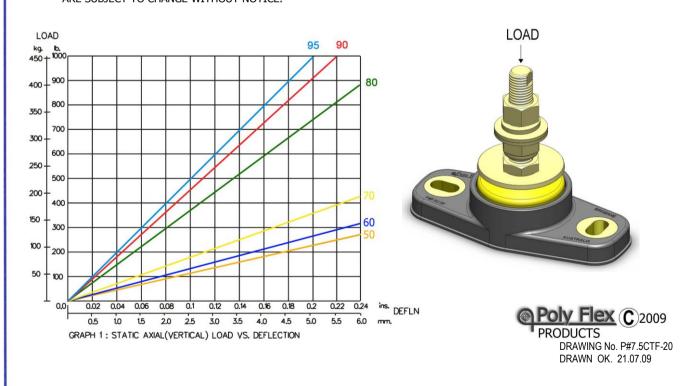

| CORE COLOUR | SHORE HARDNESS |
|-------------|----------------|
| ORANGE      | 50             |
| BLUE        | 60             |
| YELLOW      | 70             |

Doverall Height

Lowest Adjustable Height

193

193

140

88

88

THE FOLLOWING DATA IS SUPPLIED AS  $\,$  A GUIDE ONLY.

PRODUCT SPECIFICATIONS AND DATA SHEETS ARE SUBJECT TO CHANGE WITHOUT NOTICE.

26-28 Tubbs Street, Clontarf, Queensland 4019. Australia. PO Box 3153, Clontarf, Queensland 4019. Australia. Ph: 07 3284 2799 Fax: 07 3284 2672 : Int code prefix 617