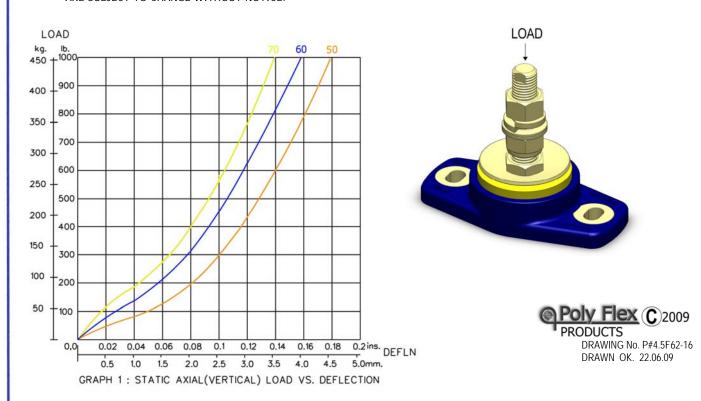

• ALL METAL PARTS – SA5 COBALT ZINC PLATED

| CORE COLOUR | SHORE HARDNESS |
|-------------|----------------|
| ORANGE      | 50             |
| BLUE        | 60             |
| YELLOW      | 70             |
| GREEN       | 80             |
|             |                |

THE FOLLOWING DATA IS SUPPLIED AS A GUIDE ONLY.

PRODUCT SPECIFICATIONS AND DATA SHEETS ARE SUBJECT TO CHANGE WITHOUT NOTICE.

26-28 Tubbs Street, Clontarf, Queensland 4019. Australia. PO Box 3153, Clontarf, Queensland 4019. Australia. Ph: 07 3284 2799 Fax: 07 3284 2672 : Int code prefix 617