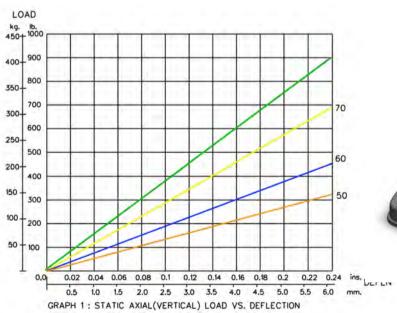

## MATERIAL SPECIFICATION

- ENGINEERING GRADE HEAT CURED POLYMER ALLOY
- ALL METAL PARTS SA5 COBALT ZINC PLATED

| CORE COLOUR | SHORE HARDNESS |
|-------------|----------------|
| ORANGE      | 50             |
| BLUE        | 60             |
| YELLOW      | 70             |
| GREEN       | 80             |