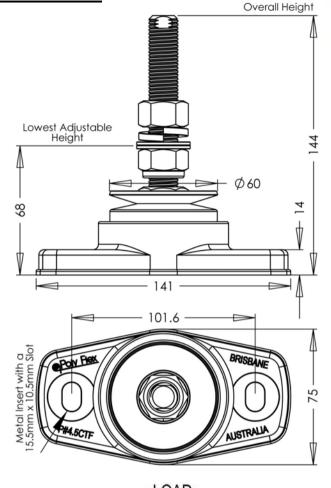

## POLY FLEX DATA SHEET

PRODUCT: MOUNT P-SYSTEM

SERIES: .5CTF SERIES

MODEL: P#4.5 CTF60-15-16 (\_\_\_) EXT

THE FOLLOWING DATA IS SUPPLIED AS A GUIDE ONLY.

PRODUCT SPECIFICATIONS AND DATA SHEETS ARE SUBJECT TO CHANGE WITHOUT NOTICE.

PRODUCTS
DRAWING No. P#4.5CTF60-16X

DRAWN OK. 21.07.09

26-28 Tubbs Street, Clontarf, Queensland 4019. Australia. PO Box 3153, Clontarf, Queensland 4019. Australia. Ph: 07 3284 2799 Fax: 07 3284 2672 : Int code prefix 617