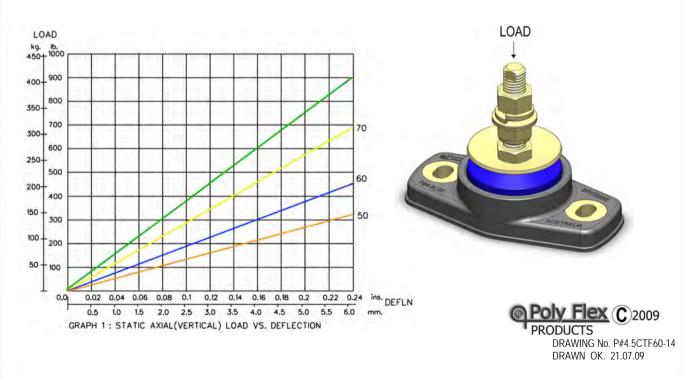

| CORE COLOUR              | SHORE HARDNESS |
|--------------------------|----------------|
| ORANGE<br>BLUE<br>YELLOW | 50<br>60<br>70 |
| GREEN                    | 80             |

Lowest Adjustment Height

141

101.6

BRISBINE

25

ANSTRALIA

Overall Height

THE FOLLOWING DATA IS SUPPLIED AS A GUIDE ONLY.

PRODUCT SPECIFICATIONS AND DATA SHEETS ARE SUBJECT TO CHANGE WITHOUT NOTICE.