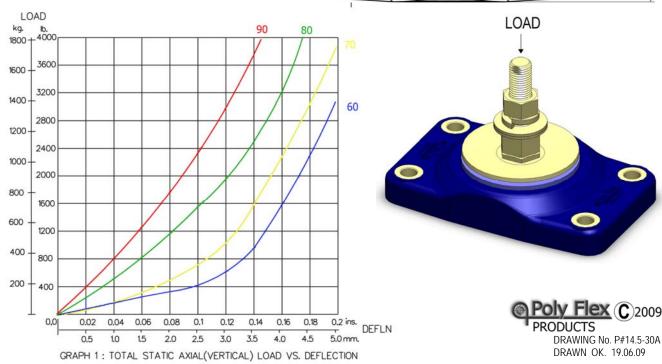

ENGINEERING GRADE HEAT CURED POLYMER ALLOY
 ALL METAL PARTS – SA5 COBALT ZINC PLATED

| CORE COLOUR | SHORE HARDNESS |
|-------------|----------------|
| BLUE        | 60             |
| YELLOW      | 70             |
| GREEN       | 80             |
| RED         | 90             |

Powest Vinstable Height

S2.5. Smm Hole

Market Lise

Towest Vinstable Height

Sand Insert with a service of the service of th

Overall Height

THE FOLLOWING DATA IS SUPPLIED AS A GUIDE ONLY.

PRODUCT SPECIFICATIONS AND DATA SHEETS ARE SUBJECT TO CHANGE WITHOUT NOTICE.