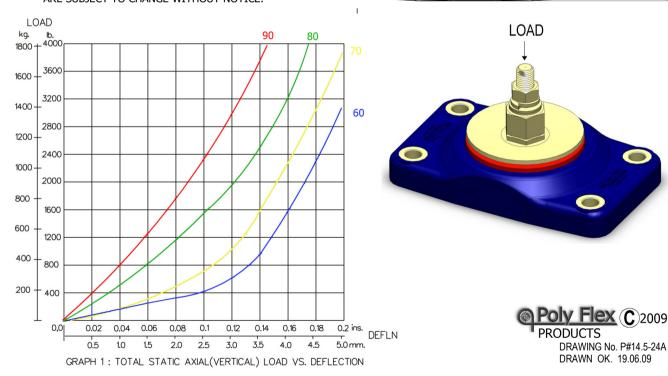

## POLY FLEX DATA SHEET

PRODUCT: MOUNT P-SYSTEM

SERIES: .5F SERIES

MODEL: P#14.5F160-20-24 (\_\_\_) ADJ

ENGINEERING GRADE HEAT CURED POLYMER ALLOY

• ALL METAL PARTS – SA5 COBALT ZINC PLATED

| CORE COLOUR             | SHORE HARDNESS |
|-------------------------|----------------|
| BLUE<br>YELLOW<br>GREEN | 60<br>70<br>80 |
| RED                     | 90             |

THE FOLLOWING DATA IS SUPPLIED AS A GUIDE ONLY.

PRODUCT SPECIFICATIONS AND DATA SHEETS ARE SUBJECT TO CHANGE WITHOUT NOTICE.

THE ABOYE DATA IS SUPPLIED AS A GUIDE ONLY PRODUCT SPECIFICATIONS AND DATA SHEETS ARE SUBJECT TO CHANGE WITHOUT NOTICE.