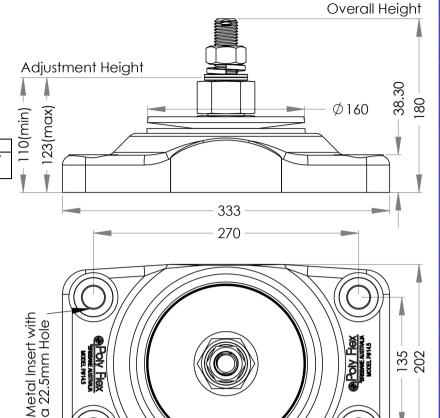

## POLY FLEX DATA SHEET

PRODUCT: MOUNT P-SYSTEM

SERIES: .5F SERIES

MODEL: P#14.5F160-20-24 (\_\_\_) ADJ

ENGINEERING GRADE HEAT CURED POLYMER ALLOY

• ALL METAL PARTS – SA5 COBALT ZINC PLATED

| CORE COLOUR             | SHORE HARDNESS |
|-------------------------|----------------|
| BLUE<br>YELLOW<br>GREEN | 60<br>70<br>80 |
| RED                     | 90             |