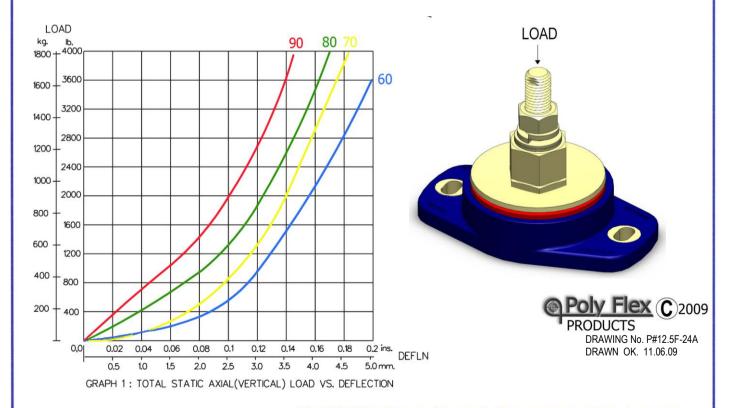

| CORE COLOU | IR SHORE HARDNESS |
|------------|-------------------|
| BLUE       | 60                |
| YELLOW     | 70                |
| GREEN      | 80                |
| RED        | 90                |