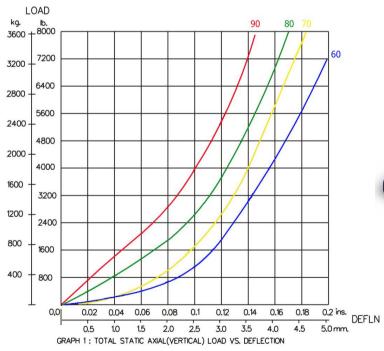

THE FOLLOWING DATA IS SUPPLIED AS A GUIDE ONLY. PRODUCT SPECIFICATIONS AND DATA SHEETS ARE SUBJECT TO CHANGE WITHOUT NOTICE.

| CORE COLOUR | SHORE HARDNESS |
|-------------|----------------|
| BLUE        | 60             |
| YELLOW      | 70             |
| GREEN       | 80             |
| RED         | 90             |
|             |                |