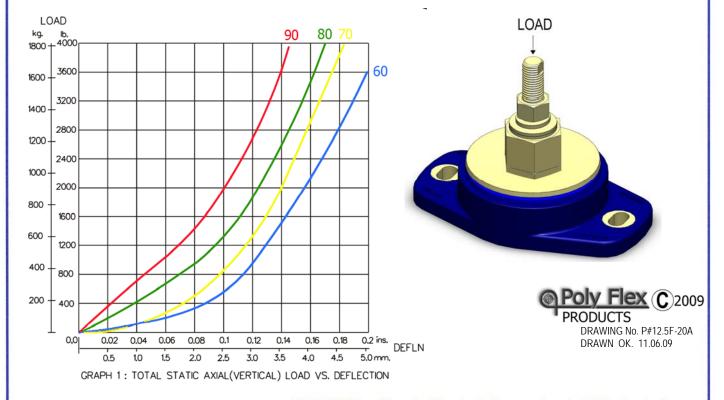

• ALL METAL PARTS – SA5 COBALT ZINC PLATED

| CORE COLOUR | SHORE HARDNESS |
|-------------|----------------|
| BLUE        | 60             |
| YELLOW      | 70             |
| GREEN       | 80             |
| RED         | 90             |