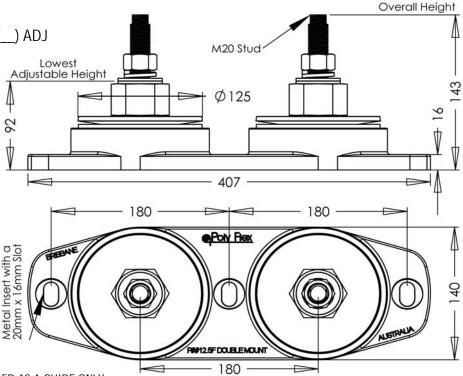

## **POLY FLEX DATA SHEET**

PRODUCT: MOUNT P-SYSTEM

MATERIAL SPECIFICATION

ENGINEERING GRADE HEAT CURED POLYMER ALLOY
ALL METAL PARTS – SA5 COBALT ZINC PLATED

SERIES: .5F SERIES

MODEL: P##12.5F125-12-20 (\_\_\_) ADJ

POLY FIEX © 2009 PRODUCTS DRAWING No. P##12.5F-20A DRAWN OK. 12.06.09

THE ABOVE DATA IS SUPPLIED AS A GUDE ONLY PRODUCT SPECIFICATIONS AND DATA SHEETS ARE SUBJECT TO CHANGE WITHOUT NOTICE.

26-28 Tubbs Street, Clontarf, Queensland 4019. Australia. PO Box 3153, Clontarf, Queensland 4019. Australia. Ph: 07 3284 2799 Fax: 07 3284 2672 : Int code prefix 617