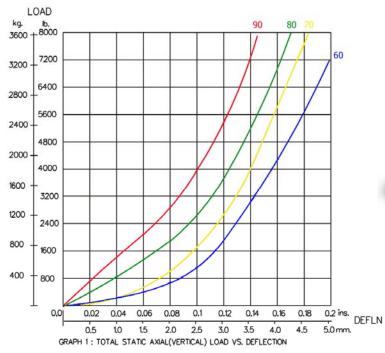

THE FOLLOWING DATA IS SUPPLIED AS A GUIDE ONLY. PRODUCT SPECIFICATIONS AND DATA SHEETS ARE SUBJECT TO CHANGE WITHOUT NOTICE.

| CORE COLOUR | SHORE HARDNESS |
|-------------|----------------|
| BLUE        | 60             |
| YELLOW      | 70             |
| GREEN       | 80             |
| RED         | 90             |
|             |                |