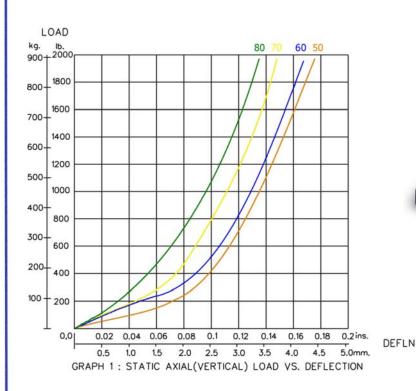

• ALL METAL PARTS - SA5 COBALT ZINC PLATED

| CORE COLOUR | SHORE HARDNESS |
|-------------|----------------|
| ORANGE      | 50             |
| BLUE        | 60             |
| YELLOW      | 70             |
| GREEN       | 80             |
|             |                |
|             |                |

Lowest Adjustment Height 99 Ø 105 232 182 Metal Insert with a 25mm × 16.5mm Slot 120

THE FOLLOWING DATA IS SUPPLIED AS A GUIDE ONLY.

PRODUCT SPECIFICATIONS AND DATA SHEETS ARE SUBJECT TO CHANGE WITHOUT NOTICE.