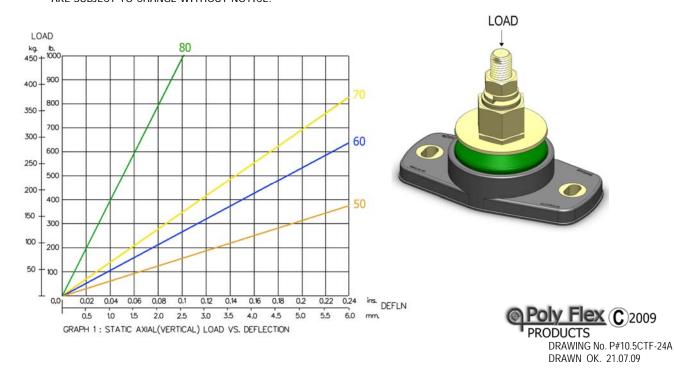

• ALL METAL PARTS – SA5 COBALT ZINC PLATED

| CORE COLOUR | SHORE HARDNESS |
|-------------|----------------|
| ORANGE      | 50             |
| BLUE        | 60             |
| YELLOW      | 70             |
| GREEN       | 80             |
|             |                |
|             |                |

THE FOLLOWING DATA IS SUPPLIED AS A GUIDE ONLY.
PRODUCT SPECIFICATIONS AND DATA SHEETS ARE SUBJECT TO CHANGE WITHOUT NOTICE.

26-28 Tubbs Street, Clontarf, Queensland 4019. Australia. PO Box 3153, Clontarf, Queensland 4019. Australia. Ph: 07 3284 2799 Fax: 07 3284 2672 : Int code prefix 617