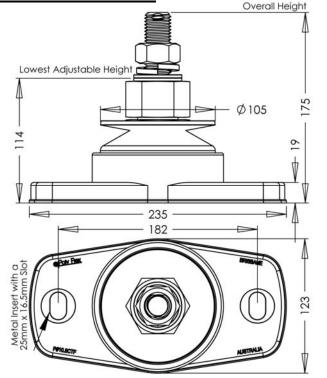

## POLY FLEX DATA SHEET

PRODUCT: MOUNT P-SYSTEM

SERIES: .5CTF SERIES

MODEL: P#10.5CTF 105-25-24 (\_\_) ADJ

| MATERIAL SPECIFICATION |                                              |  |  |
|------------------------|----------------------------------------------|--|--|
| •                      | • ENGINEERING GRADE HEAT CURED POLYMER ALLOY |  |  |
|                        | ALL METAL DADTO. CAR CODALT TIMO DI ATED     |  |  |

• ALL METAL PARTS – SA5 COBALT ZINC PLATED

| CORE COLOUR | SHORE HARDNESS |
|-------------|----------------|
| ORANGE      | 50             |
| BLUE        | 60             |
| YELLOW      | 70             |
| GREEN       | 80             |
|             |                |
|             |                |