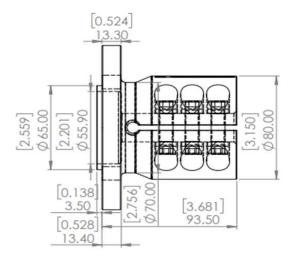

| Weight Of Coupling |       |
|--------------------|-------|
| Кg                 | Ibs   |
| 3.5                | 7.716 |

| Available Shaft Sizes |            |
|-----------------------|------------|
| Metric                | Inches     |
| 22mm to 50mm          | 7/8" to 2" |

| Available Keyways |                     |  |
|-------------------|---------------------|--|
| Metric            | Inches              |  |
| 5mm - 3mm Deep    | 3/16" - 7/64" Deep  |  |
| 6mm - 3.5mm Deep  | 1/4" - 7/64" Deep   |  |
| 8mm - 4mm Deep    | 5/16" - 11/64" Deep |  |
| 10mm - 4mm Deep   | 3/8" - 3/16" Deep   |  |
| 12mm - 4mm Deep   | 7/16" - 3/16" Deep  |  |
| 14mm - 5mm Deep   | 1/2" - 3/16" Deep   |  |
| 16mm - 5mm Deep   | 9/16" - 13/64" Deep |  |
| 18mm - 5.5mm Deep | 5/8" - 13/64" Deep  |  |
|                   | 3/4" - 7/32" Deep   |  |

| Available Grub Screws |      |
|-----------------------|------|
| 8mm                   | 10mm |

| Transmission Cross Reference                  |  |
|-----------------------------------------------|--|
| Yanmar/Kansaki / 5" Flange                    |  |
| 30 G, 30 H, 30 M, KBW 20, KBW 21, KM 4, KMH 4 |  |
| KMH 4 A, KM 4 A-2                             |  |

| Bolt Torque Settings |     |
|----------------------|-----|
| lb-ft                | N-m |
| 70                   | 95  |

The following data is supplied as a guide only. Specifications are subject to change without notice. Date: 15/06/2023 Copyright © 2022 Poly Flex Group Pty Ltd.