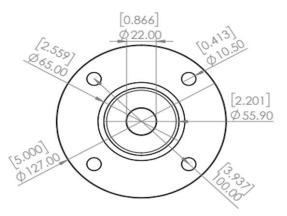

| Weight Of Coupling |       |
|--------------------|-------|
| Кg                 | Ibs   |
| 3.5                | 7.716 |

| Available Shaft Sizes |            |
|-----------------------|------------|
| Metric                | Inches     |
| 22mm to 50mm          | 7/8" to 2" |

| Available Keyways |                     |  |
|-------------------|---------------------|--|
| Metric            | Inches              |  |
| 5mm - 3mm Deep    | 3/16" - 7/64" Deep  |  |
| 6mm - 3.5mm Deep  | 1/4" - 7/64" Deep   |  |
| 8mm - 4mm Deep    | 5/16" - 11/64" Deep |  |
| 10mm - 4mm Deep   | 3/8" - 3/16" Deep   |  |
| 12mm - 4mm Deep   | 7/16" - 3/16" Deep  |  |
| 14mm - 5mm Deep   | 1/2" - 3/16" Deep   |  |
| 16mm - 5mm Deep   | 9/16" - 13/64" Deep |  |
| 18mm - 5.5mm Deep | 5/8" - 13/64" Deep  |  |
|                   | 3/4" - 7/32" Deep   |  |

| Available Grub Screws |      |
|-----------------------|------|
| 8mm                   | 10mm |

| Transmission Cross Reference                  |  |
|-----------------------------------------------|--|
| Yanmar/Kansaki / 5" Flange                    |  |
| 30 G, 30 H, 30 M, KBW 20, KBW 21, KM 4, KMH 4 |  |
| KMH 4 A, KM 4 A-2                             |  |