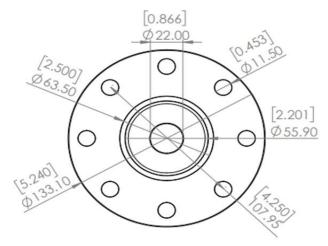

| Weight Of Coupling |       |  |
|--------------------|-------|--|
| Kg                 | Ibs   |  |
| 3.9                | 8.598 |  |

| Available Shaft Sizes |            |  |
|-----------------------|------------|--|
| Metric                | Inches     |  |
| 22mm to 50mm          | 7/8" to 2" |  |

| <u>Available Keyways</u> |                     |  |  |
|--------------------------|---------------------|--|--|
| Metric                   | Inches              |  |  |
| 5mm - 3mm Deep           | 3/16" - 7/64" Deep  |  |  |
| 6mm - 3.5mm Deep         | 1/4" - 7/64" Deep   |  |  |
| 8mm - 4mm Deep           | 5/16" - 11/64" Deep |  |  |
| 10mm - 4mm Deep          | 3/8" - 3/16" Deep   |  |  |
| 12mm - 4mm Deep          | 7/16" - 3/16" Deep  |  |  |
| 14mm - 5mm Deep          | 1/2" - 3/16" Deep   |  |  |
| 16mm - 5mm Deep          | 9/16" - 13/64" Deep |  |  |
| 18mm - 5.5mm Deep        | 5/8" - 13/64" Deep  |  |  |
|                          | 3/4" - 7/32" Deep   |  |  |

| Available Grub Screws |      |  |  |
|-----------------------|------|--|--|
| 8mm                   | 10mm |  |  |

| Transmission Cross Reference |  |  |  |
|------------------------------|--|--|--|
| ZF / 5.24" Flange            |  |  |  |
| ZF 68A                       |  |  |  |