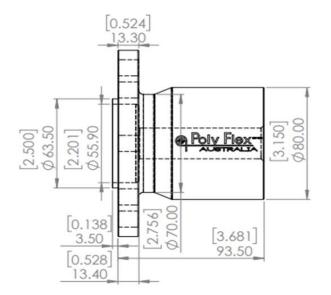

| Weight Of Coupling |       |  |
|--------------------|-------|--|
| Kg                 | Ibs   |  |
| 3.9                | 8.598 |  |

| Available Shaft Sizes |            |  |
|-----------------------|------------|--|
| Metric                | Inches     |  |
| 22mm to 50mm          | 7/8" to 2" |  |

| <u>Available Keyways</u> |                     |  |  |
|--------------------------|---------------------|--|--|
| Metric                   | Inches              |  |  |
| 5mm - 3mm Deep           | 3/16" - 7/64" Deep  |  |  |
| 6mm - 3.5mm Deep         | 1/4" - 7/64" Deep   |  |  |
| 8mm - 4mm Deep           | 5/16" - 11/64" Deep |  |  |
| 10mm - 4mm Deep          | 3/8" - 3/16" Deep   |  |  |
| 12mm - 4mm Deep          | 7/16" - 3/16" Deep  |  |  |
| 14mm - 5mm Deep          | 1/2" - 3/16" Deep   |  |  |
| 16mm - 5mm Deep          | 9/16" - 13/64" Deep |  |  |
| 18mm - 5.5mm Deep        | 5/8" - 13/64" Deep  |  |  |
|                          | 3/4" - 7/32" Deep   |  |  |

| Available Grub Screws |      |  |  |
|-----------------------|------|--|--|
| 8mm                   | 10mm |  |  |

| Transmission Cross Reference |  |  |  |
|------------------------------|--|--|--|
| ZF / 5.24" Flange            |  |  |  |
| ZF 68A                       |  |  |  |