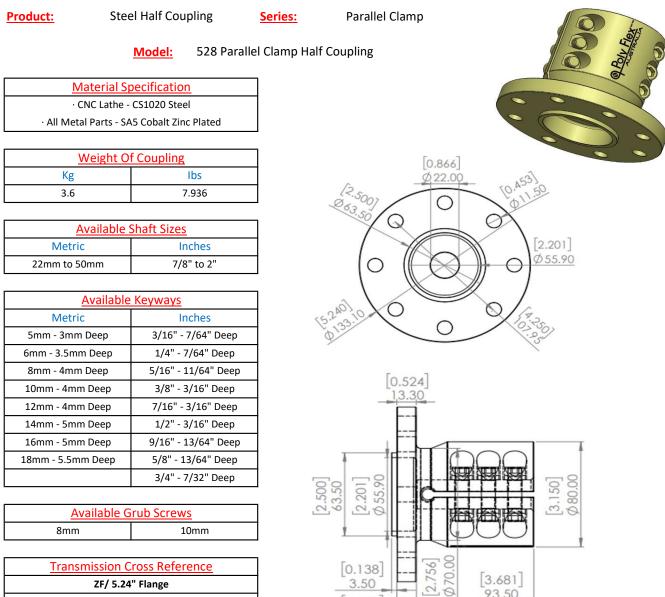

## **Poly Flex Data Sheet**

0.138

3.50

0.528 13.40

| Transmission Cross Reference |                  |
|------------------------------|------------------|
|                              | ZF/ 5.24" Flange |
|                              | ZF 68A           |

3.681

93.50

26 - 28 Tubbs Street Clontarf, Qld. 4019. Australia 07 3284 2799 : Int Code +61 info@polyflex.com.au www.polyflex.com.au

MARINE . MINING . DEFENCE . INDUSTRIAL . COMMERCIAL . AGRICULTURAL . AUTOMOTIVE Australian Made Quality & Performance that is Second to None